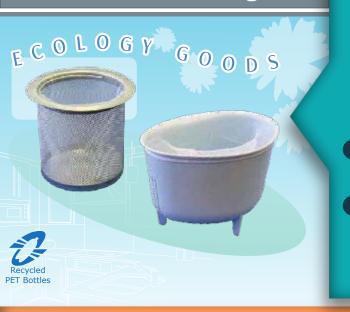

### Kitchen Draining Filter Net Bag

Produced using 50% recycled PET bottles.

### Size

• W 31cm x L 37cm

#### **Feature**

- · Superfine mesh that isolates even small residues.
- Rubberized neck to cleanly and firmly fit into the container.