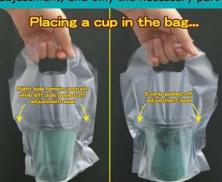

\* Also compatible with other cup-shaped products such as cup noodles.

When the cup is inserted into the bag, the adjustable seal takes the appropriate adjustment, and only the necessary part of the seal is being unstuck thus making

the cup fit into the bag firmly. Even with the various cup sizes, the bag will contain the cup steady and secure.

| Specification (in mm) |        |                    | Box   | Compat<br>Sizes ( |        |
|-----------------------|--------|--------------------|-------|-------------------|--------|
| Width                 | Length | Thickness Quantity |       | Mouth<br>Diameter | Height |
| 310                   | 240    | 0.02               | 1,500 | 70~100            | 80~120 |