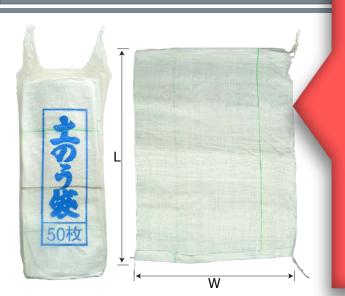

### Sandbag

Material
Virgin PE

Color White

### Sample Usage

Sandbag for civil construction works, disaster risk reduction measures such as flood prevention and control, and waste disposal management.

### Specification

Size: W 48cm x L 62cm

Quantity: 400pcs./box (50pcs x 8)

Material: Virgin PE resin

### Feature

- Virgin polyethylene resin
- Customizable specification (width and length)