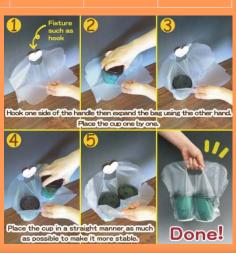

\* Also compatible with other cup-shaped products such as cup noodles.

When the cup is inserted into the bag, the adjustable seal takes the appropriate adjustment, and only the necessary part of the seal is being unstuck thus making

the cup fit into the bag firmly. Even with the various cup sizes, the bag will contain the cup steady and secure.

| Specification (in mm) |        |                    | Box   | Compat<br>Sizes ( |        |
|-----------------------|--------|--------------------|-------|-------------------|--------|
| Width                 | Length | Thickness Quantity |       | Mouth<br>Diameter | Height |
| 310                   | 240    | 0.02               | 1,500 | 70~100            | 80~120 |

#### Time Saver

Putting a cup inside a bag has never been this easy. Drastically reducing customer's waiting time.