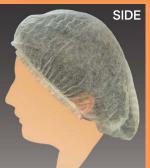

#### Size

Free size · Unisex

#### Material

Polypropylene nonwoven fabric

Color

White

### **Packing**

2,000/case (20pack x 100)

### Disposable Sanitary Cap