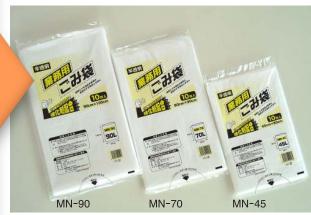

### Bespoke Services:

- Customizable colored graphic printing available in flexographic and gravure printing.
- · Customizable specification (width, length, and thickness).

| Size   | Spec  | Specification (in mm) |           |          |
|--------|-------|-----------------------|-----------|----------|
| Number | Width | Length                | Thickness | Quantity |
| MN-45  | 650   | 800                   | 0.02      | 600      |
| MN-70  | 800   | 900                   | 0.25      | 300      |
| MN-90  | 900   | 1000                  | 0.03      | 300      |

### Bespoke Services:

- Customizable colored graphic printing available in flexographic and gravure printing.
- · Customizable specification (width, length, and thickness).

Thinner, stronger. Durable reinforcement formulation added.