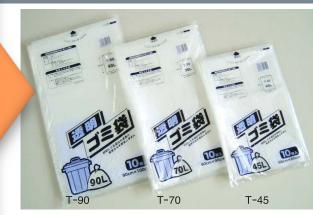

### Bespoke Services:

- · Customized colored graphic printing available in flexographic and gravure printing.
- · Customized specification (width, length and thickness).

| Size   | Spec  | Specification (in mm) |           |          |
|--------|-------|-----------------------|-----------|----------|
| Number | Width | Length                | Thickness | Quantity |
| T-45   | 650   | 800                   | 0.035     | 500      |
| T-70   | 800   | 900                   | 0.04      | 300      |
| T-90   | 900   | 1000                  | 0.04      | 200      |