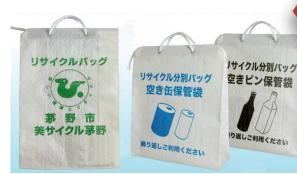

### Recycle Bag

Material 100% PP

Color Beige

For collecting and sorting of disposable empty containers such as cans and bottles.

### **Dimension**

W 430mm x D 170mm x L 600mm

### **Print Range**

W 330mm x L 340mm

### Print Colors

Black · Green · Blue · Navy Blue · Red