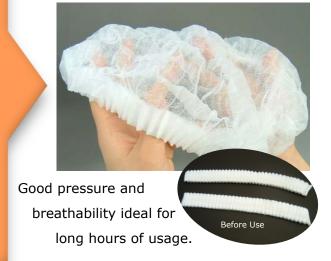

#### Size

Free size · Unisex

#### Material

Polypropylene nonwoven fabric

Color

White

### **Packing**

2,000/case (20pack x 100)

### Disposable Sanitary Cap