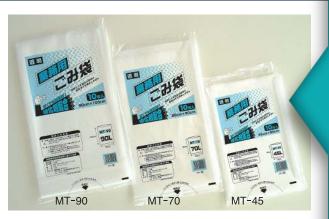

| Size   | Spec  | cification (in r | Вох       |          |
|--------|-------|------------------|-----------|----------|
| Number | Width | Length           | Thickness | Quantity |
| MT-45  | 650   | 800              | 0.02      | 600      |
| MT-70  | 800   | 900              | 0.025     | 300      |
| MT-90  | 900   | 1000             | 0.03      | 300      |