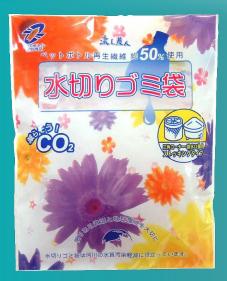

### Kitchen Draining Filter Net Bag

Produced using 50% recycled PET bottles.

### Size

• W 31cm x L 37cm

#### **Feature**

- · Superfine mesh that isolates even small residues.
- Rubberized neck to cleanly and firmly fit into the container.