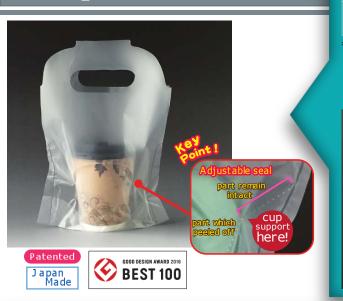

### Carry Cup (1-Cup Use)

| Specification (in mm) |        |                    | Box   | Compat<br>Sizes ( |        |
|-----------------------|--------|--------------------|-------|-------------------|--------|
| Width                 | Length | Thickness Quantity |       | Mouth<br>Diameter | Height |
| 185                   | 240    | 0.02               | 2,000 | 70~110            | 80~155 |

\* Also compatible with other cup-shaped products such as cup noodles.

When the cup is inserted into the bag, the adjustable seal takes the appropriate adjustment, and only the necessary part of the seal is being unstuck thus making

the cup fit into the bag firmly. Even with the various cup sizes, the bag will contain the cup steady and secure.

| Specification (in mm) |        |                    | Box   | Compat<br>Sizes ( |        |
|-----------------------|--------|--------------------|-------|-------------------|--------|
| Width                 | Length | Thickness Quantity |       | Mouth<br>Diameter | Height |
| 310                   | 240    | 0.02               | 1,500 | 70~100            | 80~120 |