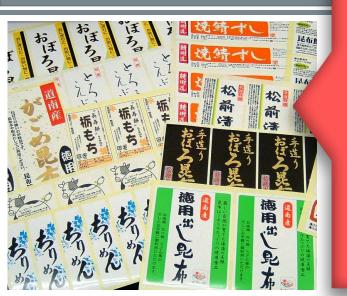

### Seal/Label Printing

### Usage

Industrial seals • Food labelling • Plastic bottle film labelling • Stickers • Various packaging • Etc.

### **Material**

Ordinary paper · Glossy paper · Japanese paper · Films

### **Print Colors**

Single color • Multi-color • Full color

Please feel free to contact us should you have any questions or inquiries related to our products and services.