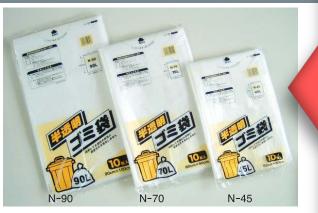

Quality-oriented! The material does not emit any harmful fumes into to the environment.

| Size   | Spec  | Specification (in mm) |           |          |
|--------|-------|-----------------------|-----------|----------|
| Number | Width | Length                | Thickness | Quantity |
| N-45   | 650   | 800                   | 0.03      | 600      |
| N-70   | 800   | 900                   | 0.035     | 300      |
| N-90   | 900   | 1000                  | 0.035     | 200      |