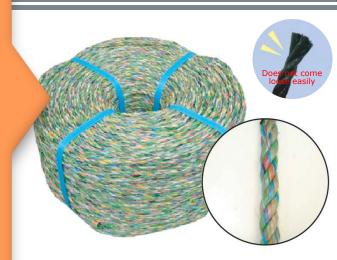

### Bespoke Services:

- · Personalized printing requirements acceptable.
- · Customizable specification (width, length, and thickness).

Welded Rope

Material PP

Color Black

### **Features**

- With each string of the rope welded to each other, even if it cut it does not come loose easily.
- The material is inexpensive, lightweight, and excellent in strength.
- It does not get stiff even if it gets wet with water.
- Used in various applications due to its lesser elongation tolerance.
- Quality improved by welding the twist to prevent loosening which was a previous problem when the rope is cut.

| Specification |        |           |  |  |
|---------------|--------|-----------|--|--|
| Diameter      | Weight | Packaging |  |  |
| 5 mm          | 5 kg   | 6 roll    |  |  |
| 6 mm          | 6 kg   | 5 roll    |  |  |
| 7 mm          | 8 kg   | 4 roll    |  |  |
| 7 mm          | 10 kg  | 3 roll    |  |  |
| 8 mm          | 10 kg  | 3 roll    |  |  |
| 9 mm          | 10 kg  | 3 roll    |  |  |
| 10 mm         | 10 kg  | 3 roll    |  |  |
| 12 mm         | 10 kg  | 3 roll    |  |  |