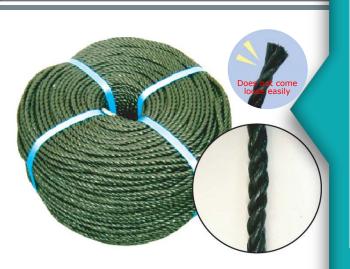

### Bespoke Services:

- · Personalized printing requirements acceptable.
- · Customizable specification (width, length, and thickness).

Welded Rope

Material PP

Color Black

### Specification

| Diameter | Weight | Packaging |
|----------|--------|-----------|
| 5 mm     | 5 kg   | 6 roll    |
| 6 mm     | 6 kg   | 5 roll    |
| 7 mm     | 8 kg   | 4 roll    |
| 7 mm     | 10 kg  | 3 roll    |
| 8 mm     | 10 kg  | 3 roll    |
| 9 mm     | 10 kg  | 3 roll    |
| 10 mm    | 10 kg  | 3 roll    |
| 12 mm    | 10 kg  | 3 roll    |

### **Features**

- With each string of the rope welded to each other, even if it cut it does not come loose easily.
- The material is inexpensive, lightweight, and excellent in strength.
- It does not get stiff even if it gets wet with water.
- Used in various applications due to its lesser elongation tolerance.
- Quality improved by welding the twist to prevent loosening which was a previous problem when the rope is cut.