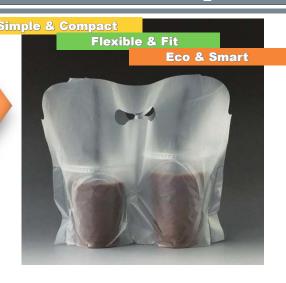

# Carry Cup (2-Cup Use)

Material HDPE

Color

• Milky White

• Translucent

| Size   |       | Box    |        |           |          |
|--------|-------|--------|--------|-----------|----------|
| Number | Width | Gusset | Length | Thickness | Quantity |
| 25     | 160   | 50     | 360    | 0.015     | 1,000    |
| 30     | 180   | 60     | 400    | 0.015     | 1,000    |
| 35     | 220   | 65     | 450    | 0.016     | 1,000    |
| 40     | 260   | 70     | 480    | 0.017     | 1,000    |
| 45     | 310   | 70     | 550    | 0.019     | 1,000    |
| 50     | 320   | 90     | 600    | 0.019     | 1,000    |

### Bespoke Services:

- Customized colored graphic printing available in flexographic and gravure printing
- · Customized specification (width, length and thickness)

Material

Color

| Size   |       | Box    |        |           |          |
|--------|-------|--------|--------|-----------|----------|
| Number | Width | Gusset | Length | Thickness | Quantity |
| 25     | 160   | 50     | 360    | 0.015     | 1,000    |
| 30     | 180   | 60     | 400    | 0.015     | 1,000    |
| 35     | 220   | 65     | 450    | 0.016     | 1,000    |
| 40     | 260   | 70     | 480    | 0.017     | 1,000    |
| 45     | 310   | 70     | 550    | 0.019     | 1,000    |
| 50     | 320   | 90     | 600    | 0.019     | 1,000    |