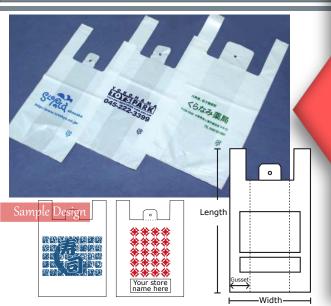

### Bespoke Services:

- · Customized colored graphic printing available in flexographic and gravure printing.
- · Customized specification (width, length and thickness).

| Size   | Spec  | Specification (in mm) |           |          |
|--------|-------|-----------------------|-----------|----------|
| Number | Width | Length                | Thickness | Quantity |
| T-45   | 650   | 800                   | 0.035     | 500      |
| T-70   | 800   | 900                   | 0.04      | 300      |
| T-90   | 900   | 1000                  | 0.04      | 200      |

### Bespoke Services:

- · Customized colored graphic printing available in flexographic and gravure printing.
- · Customized specification (width, length and thickness).

Quality-oriented! The material does not emit any harmful fumes into to the environment.

Quality-oriented! The material does not emit any harmful fumes into to the environment.

| Size   | Spec  | Specification (in mm) |           |          |
|--------|-------|-----------------------|-----------|----------|
| Number | Width | Length                | Thickness | Quantity |
| N-45   | 650   | 800                   | 0.03      | 600      |
| N-70   | 800   | 900                   | 0.035     | 300      |
| N-90   | 900   | 1000                  | 0.035     | 200      |