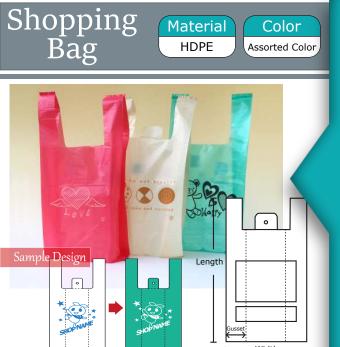

### Bespoke Services:

- Customized colored graphic printing available in flexographic and gravure printing.
- · Customized specification (width, length and thickness).

Thinner, stronger. Durable reinforcement formulation added.

| Size   | Spec  | cification (in r | Вох       |          |
|--------|-------|------------------|-----------|----------|
| Number | Width | Length           | Thickness | Quantity |
| MT-45  | 650   | 800              | 0.02      | 600      |
| MT-70  | 800   | 900              | 0.025     | 300      |
| MT-90  | 900   | 1000             | 0.03      | 300      |

### Bespoke Services:

- Customizable colored graphic printing available in flexographic and gravure printing.
- · Customizable specification (width, length, and thickness).

| Size   | Spec  | Specification (in mm) |           |          |
|--------|-------|-----------------------|-----------|----------|
| Number | Width | Length                | Thickness | Quantity |
| MN-45  | 650   | 800                   | 0.02      | 600      |
| MN-70  | 800   | 900                   | 0.25      | 300      |
| MN-90  | 900   | 1000                  | 0.03      | 300      |

### Bespoke Services:

- Customizable colored graphic printing available in flexographic and gravure printing.
- · Customizable specification (width, length, and thickness).

Thinner, stronger. Durable reinforcement formulation added.